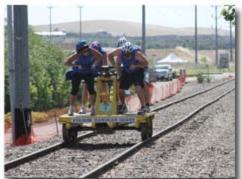

## 24th Annual Folsom Handcar Derby

May 2 - 3, 2015

Racing returns to the tracks at East Bidwell Street near Broadstone Parkway in front of Broadstone Marketplace!

Handcar Racing Quadripede Racing Pusher's Contest